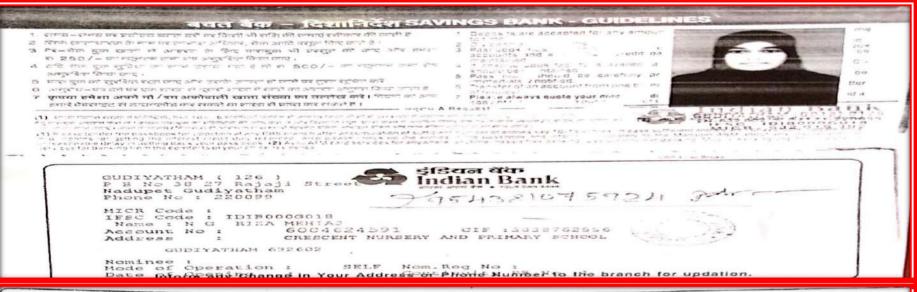

# SC / ST Scholarship

I am to authorize that the following is the list of students who availed SC/ST Scholarship through Tamil Nadu State Government Scholarship Scheme during the Academic Year 2021 - 2022.

| S.No. | Name of the Student | Year & Department | Amount |  |  |  |
|-------|---------------------|-------------------|--------|--|--|--|
| 1     | V.Karthika          | I B.A English     | 3600   |  |  |  |
| 2     | M.Lokeshwari        | I B.A English     | 3600   |  |  |  |
| 3     | A.Nisha             | I B.A English     | 3350   |  |  |  |
| 4     | U.Papitha           | I B.A English     | 3600   |  |  |  |
| 5     | K.Priyadharshini    | I B.A English     | 3600   |  |  |  |
| 6     | S.Sharmila          | I B.A English     | 3600   |  |  |  |
| 7     | S.Uma Mageshwari    | I B.A English     | 3850   |  |  |  |
| 8     | B.Thanushya         | II B.A English    | 4350   |  |  |  |
| 9     | P.V.Lokeshwari      | III B.A English   | 4350   |  |  |  |
| 10    | M.Priyadharshini    | III B.A English   | 4350   |  |  |  |
| 11    | S.Vipul             | III B.A English   | 4350   |  |  |  |
| 12    | R.G.Nivetha         | II B.B.A          | 7750   |  |  |  |
| 13    | T.Sandhiya          | II B.B.A          | 7750   |  |  |  |
| 14    | R.Anupriya          | III B.B.A         | 7750   |  |  |  |
| 15    | K.Deepika           | III B.B.A         | 7750   |  |  |  |
| 16    | B.Gopika            | III B.B.A         | 7750   |  |  |  |
| 17    | M.Nishanthi         | III B.B.A         | 7750   |  |  |  |
| 18    | S.Sureka            | III B.B.A         | 7750   |  |  |  |
| 19    | M.Tamilselvi        | III B.B.A         | 7750   |  |  |  |
| 20    | P.Madhumitha        | I B.C.A           | 2250   |  |  |  |
| 21    | H.Nivetha           | I B.C.A           | 2250   |  |  |  |
| 22    | A.Pavithra          | III B.C.A         | 3000   |  |  |  |
| 23    | D.Reshma            | III B.C.A         | 3000   |  |  |  |
| 24    | M.Seneka            | III B.C.A         | 3000   |  |  |  |
| 25    | U.Subasri           | III B.C.A         | 3000   |  |  |  |
| 26    | S.Bhuvaneshwari     | I B.Com           | 5100   |  |  |  |
| 27    | S.Poornima          | I B.Com           | 5100   |  |  |  |
| 28    | M.Pooja             | I B.Com           | 5100   |  |  |  |
| 29    | M.K.Geethalochini   | II B.Com          | 5850   |  |  |  |
| 30    | A.Harini            | II B.Com          |        |  |  |  |