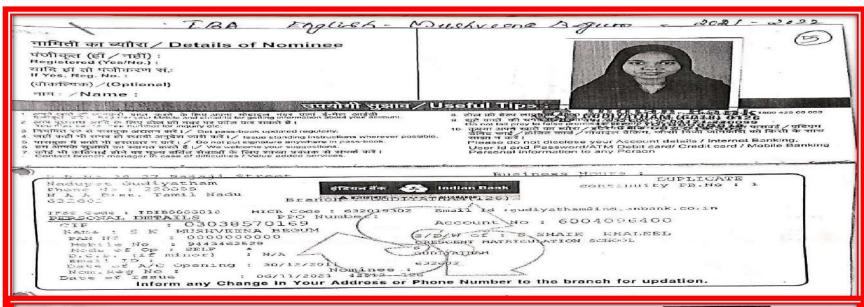

# SC / ST Scholarship

I am to authorize that the following is the list of students who availed SC/ST Scholarship through Tamil Nadu State Government Scholarship Scheme during the Academic Year 2021 - 2022.

| S.No. | Name of the Student | Year & Department | Amount |  |  |  |
|-------|---------------------|-------------------|--------|--|--|--|
| 1     | V.Karthika          | I B.A English     | 3600   |  |  |  |
| 2     | M.Lokeshwari        | I B.A English     | 3600   |  |  |  |
| 3     | A.Nisha             | I B.A English     | 3350   |  |  |  |
| 4     | U.Papitha           | I B.A English     | 3600   |  |  |  |
| 5     | K.Priyadharshini    | I B.A English     | 3600   |  |  |  |
| 6     | S.Sharmila          | I B.A English     | 3600   |  |  |  |
| 7     | S.Uma Mageshwari    | I B.A English     | 3850   |  |  |  |
| 8     | B.Thanushya         | II B.A English    | 4350   |  |  |  |
| 9     | P.V.Lokeshwari      | III B.A English   | 4350   |  |  |  |
| 10    | M.Priyadharshini    | III B.A English   | 4350   |  |  |  |
| 11    | S.Vipul             | III B.A English   | 4350   |  |  |  |
| 12    | R.G.Nivetha         | II B.B.A          | 7750   |  |  |  |
| 13    | T.Sandhiya          | II B.B.A          | 7750   |  |  |  |
| 14    | R.Anupriya          | III B.B.A         | 7750   |  |  |  |
| 15    | K.Deepika           | III B.B.A         | 7750   |  |  |  |
| 16    | B.Gopika            | III B.B.A         | 7750   |  |  |  |
| 17    | M.Nishanthi         | III B.B.A         | 7750   |  |  |  |
| 18    | S.Sureka            | III B.B.A         | 7750   |  |  |  |
| 19    | M.Tamilselvi        | III B.B.A         | 7750   |  |  |  |
| 20    | P.Madhumitha        | I B.C.A           | 2250   |  |  |  |
| 21    | H.Nivetha           | I B.C.A           | 2250   |  |  |  |
| 22    | A.Pavithra          | III B.C.A         | 3000   |  |  |  |
| 23    | D.Reshma            | III B.C.A         | 3000   |  |  |  |
| 24    | M.Seneka            | III B.C.A         | 3000   |  |  |  |
| 25    | U.Subasri           | III B.C.A         | 3000   |  |  |  |
| 26    | S.Bhuvaneshwari     | I B.Com           | 5100   |  |  |  |
| 27    | S.Poornima          | I B.Com           | 5100   |  |  |  |
| 28    | M.Pooja             | I B.Com           | 5100   |  |  |  |
| 29    | M.K.Geethalochini   | II B.Com          | 5850   |  |  |  |
| 30    | A.Harini            | II B.Com          |        |  |  |  |