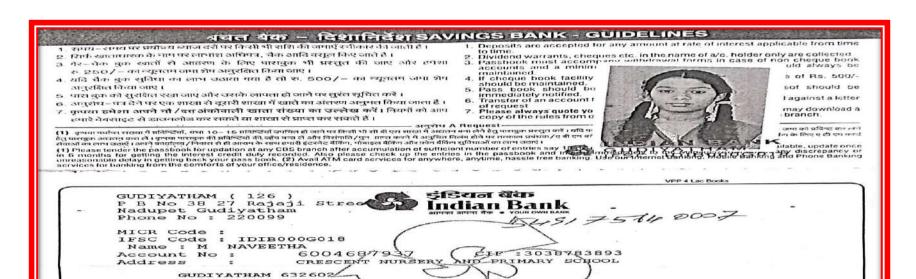

# **Government SC / ST Scholarship**

Date: 28-Feb-2022 From Sree Abirami Arts and Science College for Women Gudiyattam, Vellore To The DAD&TW Officer Vellore Sir, Sub: Scholarship Applications Herewith forwarding the following applications for sanction of scholarship. Institution Name: Sree Abirami Arts and Science College for Women Gudiyattam **Batch Number:** 20210003 S.No. Stud. ID Student Name Main. Allow. Fee Course Fee Comm Acc no Ifsc code Course : B.Com-Course Year: 1 202104249ADW00024 BHUVANESWARI S SC 119801000013458 IOBA0001198 2250.00 2850.00 5100.00 Course: M.Sc Maths Course Year: 1 2 202104249ADW00023 TAMILARASI G 1734170000002473 KVBL0001734 2250.00 2850.00 5100,00 4500.00 5700.00 10200.00