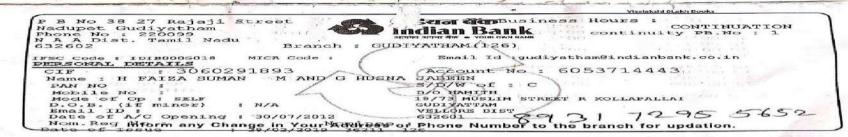

# SC / ST Scholarship

I am to authorize that the following is the list of students who availed SC/ST Scholarship through Tamil Nadu State Government Scholarship Scheme during the Academic Year 2021 - 2022.

| S.No. | Name of the Student | Year & Department | Amount |  |  |  |
|-------|---------------------|-------------------|--------|--|--|--|
| 1     | V.Karthika          | I B.A English     | 3600   |  |  |  |
| 2     | M.Lokeshwari        | I B.A English     | 3600   |  |  |  |
| 3     | A.Nisha             | I B.A English     | 3350   |  |  |  |
| 4     | U.Papitha           | I B.A English     | 3600   |  |  |  |
| 5     | K.Priyadharshini    | I B.A English     | 3600   |  |  |  |
| 6     | S.Sharmila          | I B.A English     | 3600   |  |  |  |
| 7     | S.Uma Mageshwari    | I B.A English     | 3850   |  |  |  |
| 8     | B.Thanushya         | II B.A English    | 4350   |  |  |  |
| 9     | P.V.Lokeshwari      | III B.A English   | 4350   |  |  |  |
| 10    | M.Priyadharshini    | III B.A English   | 4350   |  |  |  |
| 11    | S.Vipul             | III B.A English   | 4350   |  |  |  |
| 12    | R.G.Nivetha         | II B.B.A          | 7750   |  |  |  |
| 13    | T.Sandhiya          | II B.B.A          | 7750   |  |  |  |
| 14    | R.Anupriya          | III B.B.A         | 7750   |  |  |  |
| 15    | K.Deepika           | III B.B.A         | 7750   |  |  |  |
| 16    | B.Gopika            | III B.B.A         | 7750   |  |  |  |
| 17    | M.Nishanthi         | III B.B.A         | 7750   |  |  |  |
| 18    | S.Sureka            | III B.B.A         | 7750   |  |  |  |
| 19    | M.Tamilselvi        | III B.B.A         | 7750   |  |  |  |
| 20    | P.Madhumitha        | I B.C.A           | 2250   |  |  |  |
| 21    | H.Nivetha           | I B.C.A           | 2250   |  |  |  |
| 22    | A.Pavithra          | III B.C.A         | 3000   |  |  |  |
| 23    | D.Reshma            | III B.C.A         | 3000   |  |  |  |
| 24    | M.Seneka            | III B.C.A         | 3000   |  |  |  |
| 25    | U.Subasri           | III B.C.A         | 3000   |  |  |  |
| 26    | S.Bhuvaneshwari     | I B.Com           | 5100   |  |  |  |
| 27    | S.Poornima          | I B.Com           | 5100   |  |  |  |
| 28    | M.Pooja             | I B.Com           | 5100   |  |  |  |
| 29    | M.K.Geethalochini   | II B.Com          | 5850   |  |  |  |
| 30    | A.Harini            | II B.Com          |        |  |  |  |